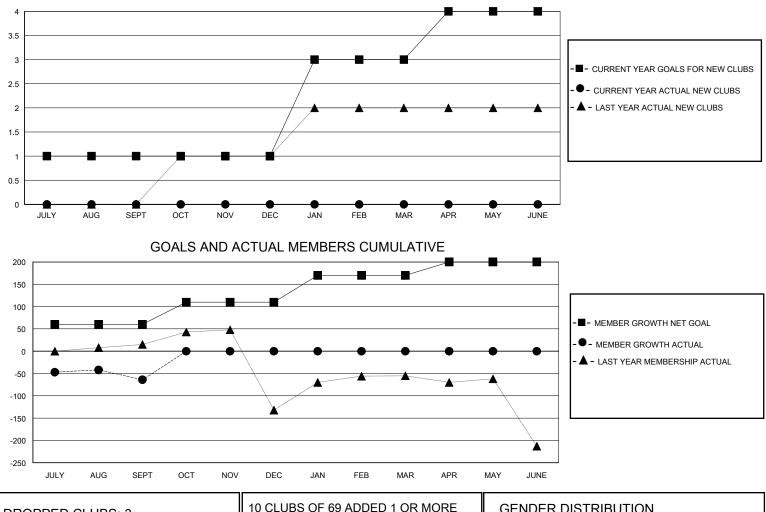

## District 306 A1

Results as of: 9/30/2024

| GMT:          |               | GMT CA      |               |                       |                         |                         |                                                    |  |  |
|---------------|---------------|-------------|---------------|-----------------------|-------------------------|-------------------------|----------------------------------------------------|--|--|
| Clubs         |               |             |               |                       |                         |                         |                                                    |  |  |
|               | RESULTS FOR   | R 2024-2025 |               | RESULTS FOR 2024-2025 |                         |                         |                                                    |  |  |
| QUARTER       | NEW CLUB GOAL | NEW CLUBS   | DROPPED CLUBS | QUARTER MEM           | IBER GROWTH NET<br>GOAL | MEMBER GROWTH<br>ACTUAL | DROPPED<br>MEMBERS ACTUAL<br>(including transfers) |  |  |
| JULY/AUG/SEPT | 1             | 0           | 3             | JULY/AUG/SEPT         | 60                      | 52                      | 82                                                 |  |  |
| OCT/NOV/DEC   | 0             | 0           | 0             | OCT/NOV/DEC           | 50                      | 0                       | 0                                                  |  |  |
| JAN/FEB/MAR   | 2             | 0           | 0             | JAN/FEB/MAR           | 60                      | 0                       | 0                                                  |  |  |
| APR/MAY/JUNE  | 1             | 0           | 0             | APR/MAY/JUNE          | 30                      | 0                       | 0                                                  |  |  |
| 4             | GOALS         | AND ACTUA   | L NEW CLUBS C |                       | <b>#</b>                |                         |                                                    |  |  |

| DROPPED CLUBS: 3  |    | 10 CLUBS OF 69 ADDED 1 OR MORE | GENDER DISTRIBUTION        |                |   |
|-------------------|----|--------------------------------|----------------------------|----------------|---|
|                   |    | NEW MEMBERS                    | MALE                       | 1,213 (70.52%) |   |
|                   |    |                                | FEMALE                     | 507 (29.48%)   |   |
| DROPPED MEMBERS   |    |                                |                            |                |   |
| DECEASED          | 1  | CLICK HERE FOR CUMULATIVE      | TOTAL FAMILY UNIT MEMBERS  |                | 0 |
| CLUB CANCELLED 42 |    | MEMBERSHIP DATA                |                            |                |   |
| OTHER 3           | 9  |                                | FAMILY MEMBERS PAYING HALF |                | 0 |
| TOTAL 8           | 82 |                                |                            |                |   |